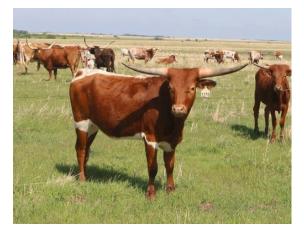

Zeus Margo has a phenomenal pedigree. Daughter of Zeus, a J.P. Rio Grandson that is a full brother to "BL Rio Catchit" that measured over 90" @ 2 1/2 years. A

granddaughter to BL Patchit who had the longest horns of any cow ever as of 2012. Margo measured 12 1/2 inch

base and 58"TTT from the center of the head to the tip of one broken horn then added the broken horn length to the measurement. Based on this heifers pedigree she should

**ZEUS MARGO EOT 270** Date of Birth: **Registration 1:** Breeder: