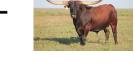

Zeus Margo has a phenomenal pedigree. Daughter of Zeus, a J.P. Rio Grandson that is a full brother to "BL Rio Catchit" that measured over 90" @ 2 1/2 years. A

granddaughter to BL Patchit who had the longest horns of any cow ever as of 2012. Margo measured 12 1/2 inch

base and 58"TTT from the center of the head to the tip of one broken horn then added the broken horn length to the measurement. Based on this heifers pedigree she should

**ZEUS MARGO EOT 270** Date of Birth: **Registration 1:** Breeder: