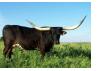

Zeus Margo has a phenomenal pedigree. Daughter of Zeus, a J.P. Rio Grandson that is a full brother to "BL Rio Catchit" that measured over 90" @ 2 1/2 years. A

granddaughter to BL Patchit who had the longest horns of any cow ever as of 2012. Margo measured 12 1/2 inch

base and 58"TTT from the center of the head to the tip of one broken horn then added the broken horn length to the measurement. Based on this heifers pedigree she should

**ZEUS MARGO EOT 270** Date of Birth: **Registration 1:** Breeder: