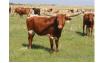

Zeus Margo has a phenomenal pedigree. Daughter of Zeus, a J.P. Rio Grandson that is a full brother to "BL Rio Catchit" that measured over 90" @ 2 1/2 years. A

granddaughter to BL Patchit who had the longest horns of any cow ever as of 2012. Margo measured 12 1/2 inch

base and 58"TTT from the center of the head to the tip of one broken horn then added the broken horn length to the measurement. Based on this heifers pedigree she should

**ZEUS MARGO EOT 270** Date of Birth: **Registration 1:** Breeder: